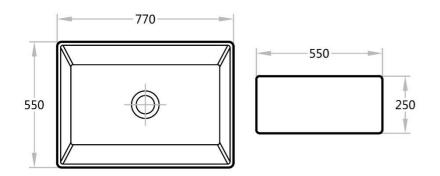

## **SPECIFICATIONS**

(All measurements are in millimeters)

## **Sink Dimensions:**

770 x 550 x 250mm

Material:

Ceramic

Tap Holes:

No Tap Holes

Outlet:

Waste fitting not included