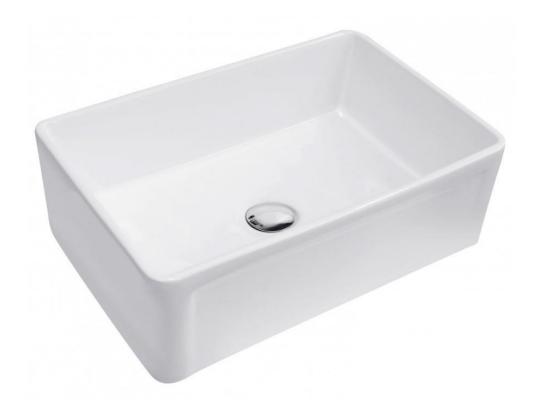

## Description:

Ceramic Single Bowl Butler Sink

Ceramic sinks are not only stain resistant and easy to maintain they also have an extremely strong surface that is resistant to scratching, chipping, and impacts, which makes them able to withstand the rigors of everyday use.

## **Sink Dimensions:**

770 x 550 x 250mm

Material:

Ceramic

Tap Holes:

No Tap Holes

Outlet:

Waste fitting not included